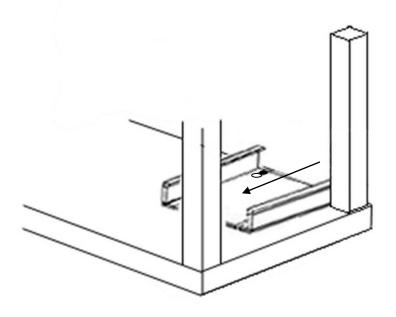

### Advisory

- Keep any small parts, screws and tools away from children.
- Take care when using tools.
- Take your time fitting the SD.
- Try to be precise as possible when marking points.
- Do not over-tighten screws.