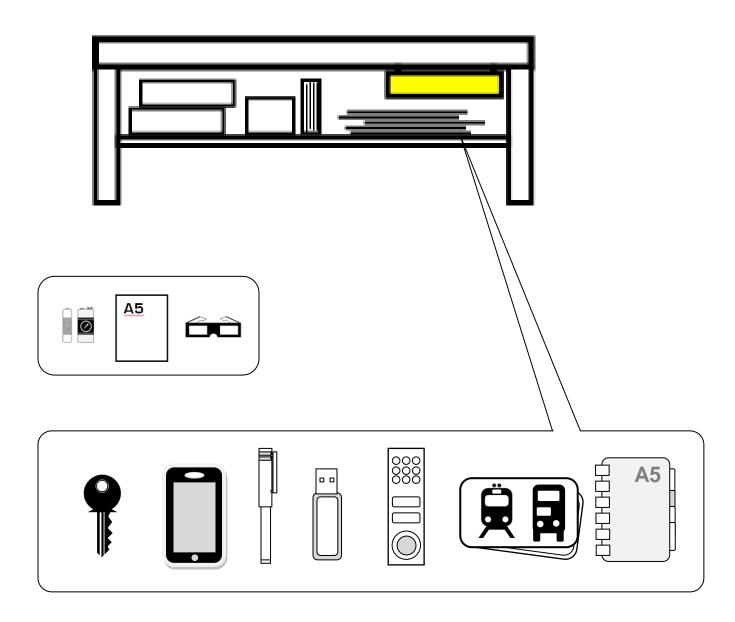

The SD is 'added' to manufacturers' products and is classed as a 'furniture addon' and as an 'underneath shelf drawer'. The SD is an independently made idea/creation/product, first built in December 2012.