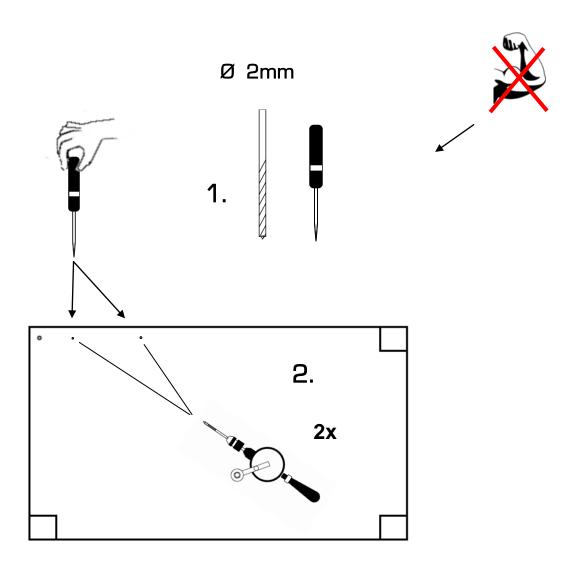

### Advisory

- Keep any small parts, screws and tools away from children.
- Take care when using tools.
- Take your time fitting the SD.
- Try to be precise as possible when marking points.
- Do not over-tighten screws.