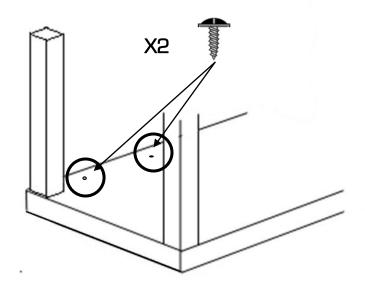

### Advisory

- Keep any small parts, screws and tools away from children.
- Take care when using tools.
- Take your time fitting the SD.
- Try to be precise as possible when marking points.
- Do not over-tighten screws.