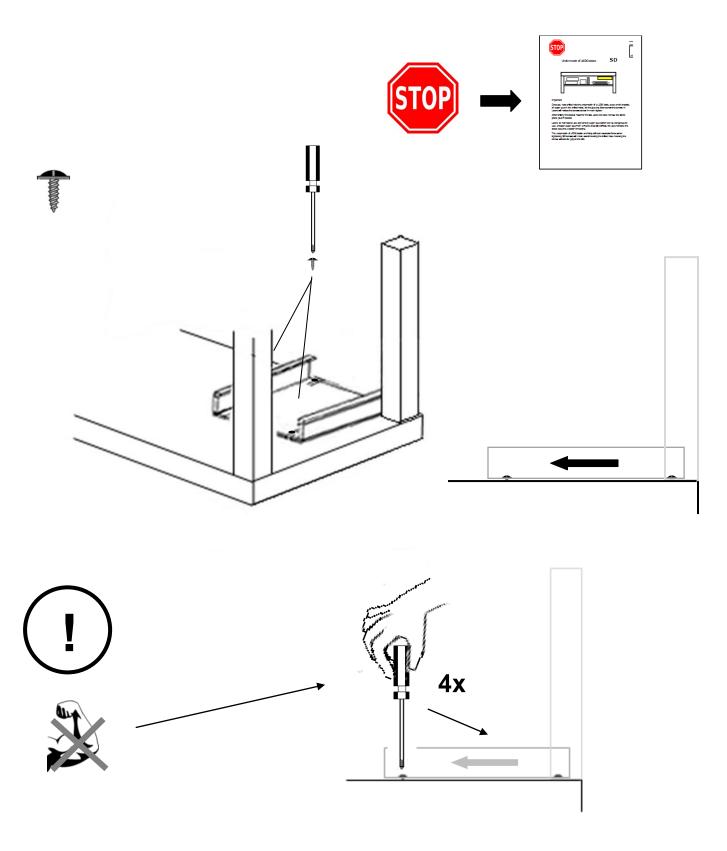

### Advisory

- Keep any small parts, screws and tools away from children.
- Take care when using tools.
- Take your time fitting the SD.
- Try to be precise as possible when marking points.
- Do not over-tighten screws.