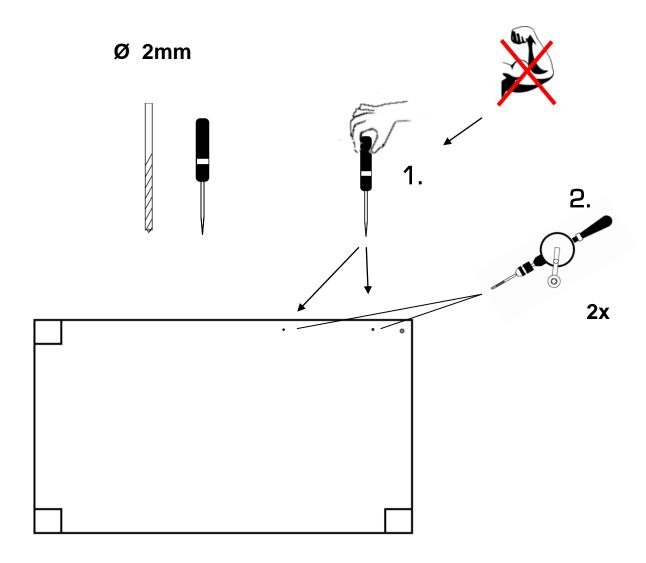

### Advisory

- Keep any small parts, screws and tools away from children.
- Take care when using tools.
- Take your time fitting the SD.
- Try to be precise as possible when marking points.
- Do not over-tighten screws.