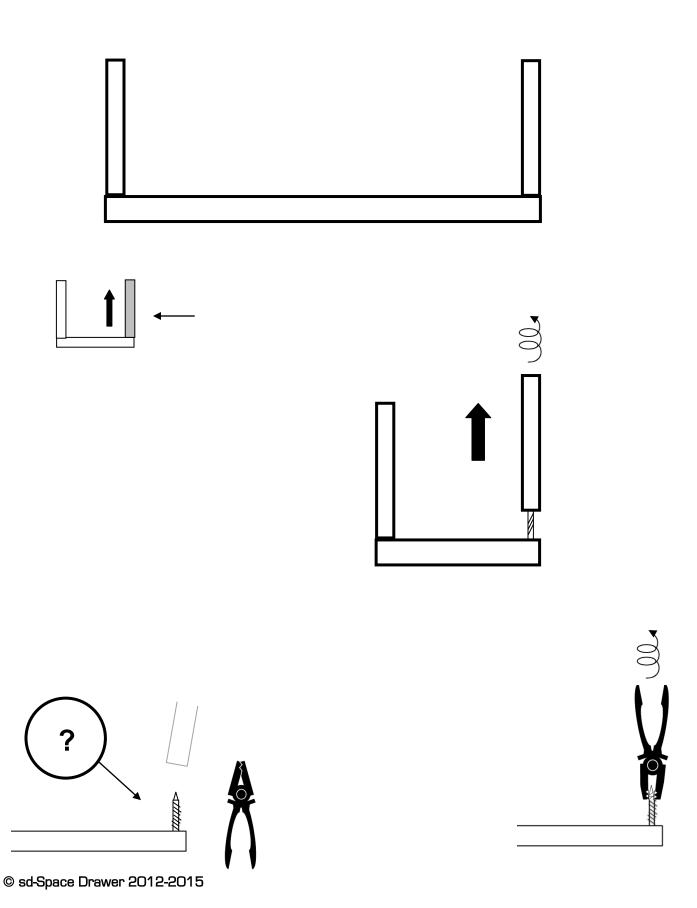

### Advisory

- Keep any small parts, screws and tools away from children.
- Take care when using tools.
- Take your time fitting the SD.
- Try to be precise as possible when marking points.
- Do not over-tighten screws.