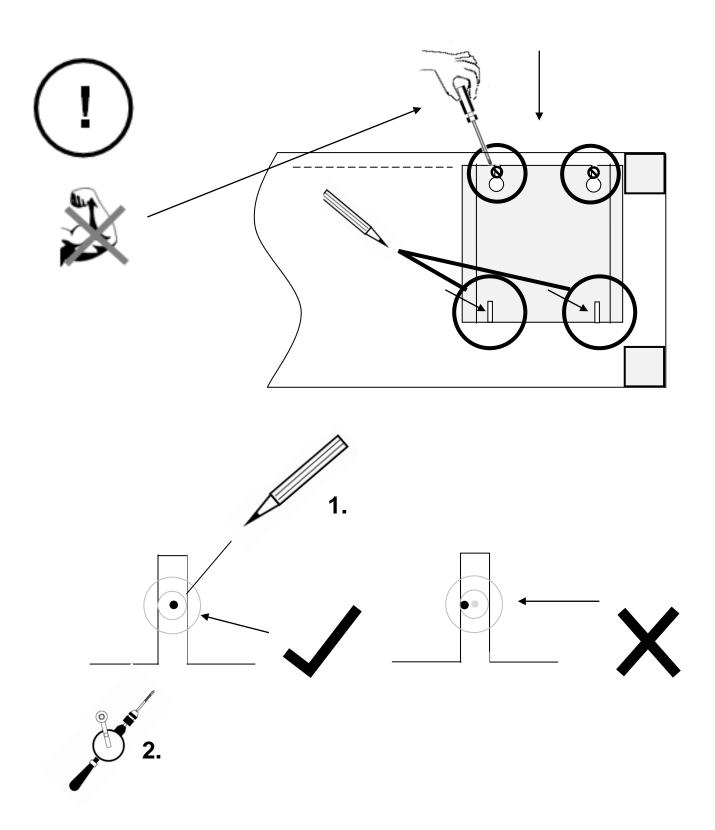

### Advisory

- Keep any small parts, screws and tools away from children.
- Take care when using tools.
- Take your time fitting the SD.
- Try to be precise as possible when marking points.
- Do not over-tighten screws.