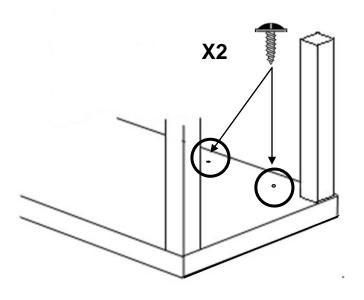

### Advisory

- Keep any small parts, screws and tools away from children.
- Take care when using tools.
- Take your time fitting the SD.
- Try to be precise as possible when marking points.
- Do not over-tighten screws.