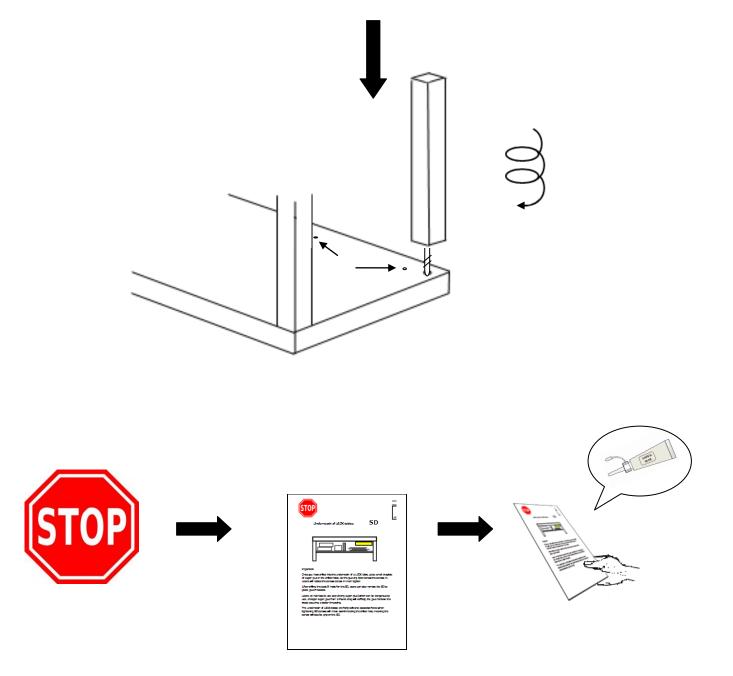

### Advisory

- Keep any small parts, screws and tools away from children.
- Take care when using tools.
- Take your time fitting the SD.
- Try to be precise as possible when marking points.
- Do not over-tighten screws.