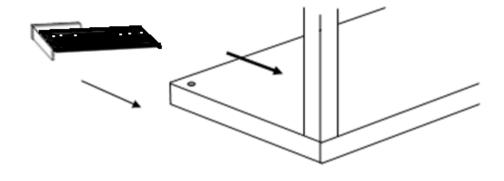

### Advisory

- Keep any small parts, screws and tools away from children.
- Take care when using tools.
- Take your time fitting the SD.
- Try to be precise as possible when marking points.
- Do not over-tighten screws.