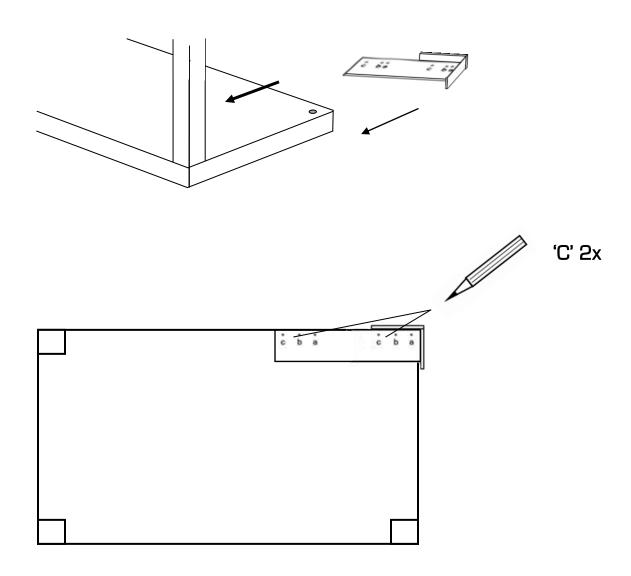

### Advisory

- Keep any small parts, screws and tools away from children.
- Take care when using tools.
- Take your time fitting the SD.
- Try to be precise as possible when marking points.
- Do not over-tighten screws.