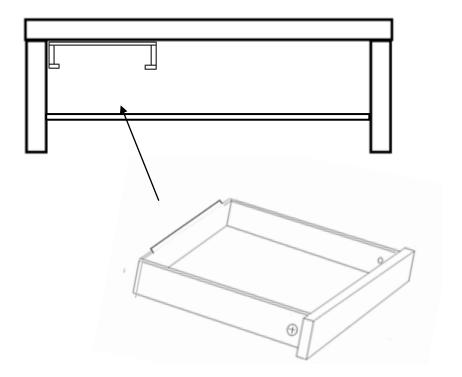

The SD is 'added' to manufacturers' products and is classed as a 'furniture addon' and as an 'underneath shelf drawer'. The SD is an independently made idea/creation/product, first built in December 2012.