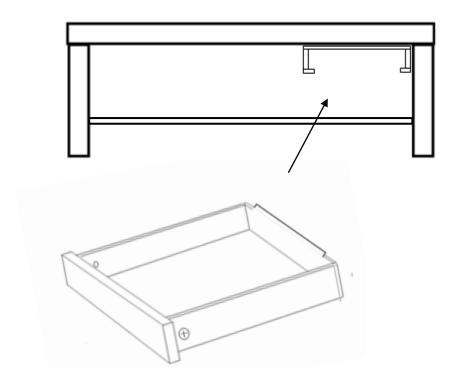

The SD is 'added' to manufacturers' products and is classed as a 'furniture addon' and as an 'underneath shelf drawer'. The SD is an independently made idea/creation/product, first built in December 2012.