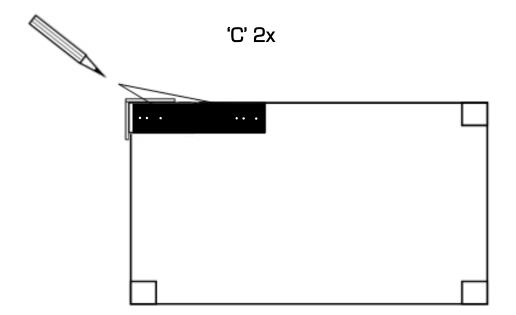

### Advisory

- Keep any small parts, screws and tools away from children.
- Take care when using tools.
- Take your time fitting the SD.
- Try to be precise as possible when marking points.
- Do not over-tighten screws.