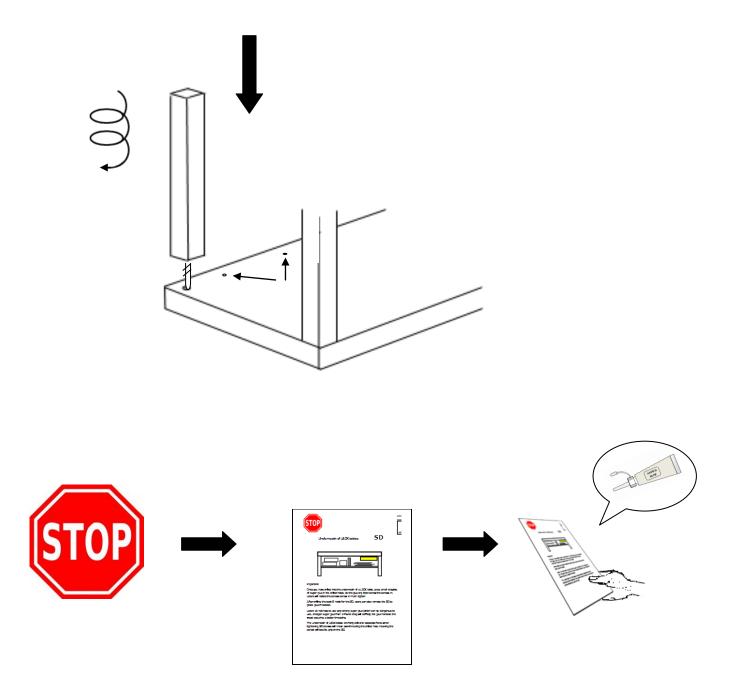

### Advisory

- Keep any small parts, screws and tools away from children.
- Take care when using tools.
- Take your time fitting the SD.
- Try to be precise as possible when marking points.
- Do not over-tighten screws.