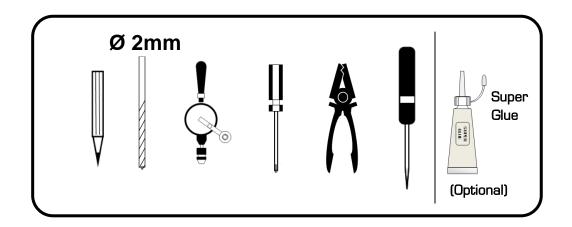

### Advisory

- Keep any small parts, screws and tools away from children.
- Take care when using tools.
- Take your time fitting the SD.
- Try to be precise as possible when marking points.
- Do not over-tighten screws.