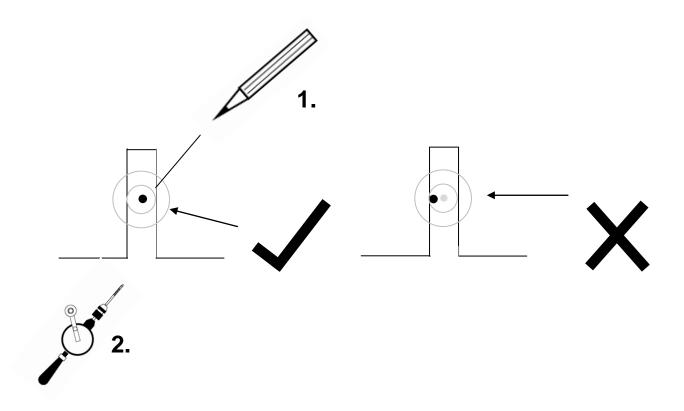

### Advisory

- Keep any small parts, screws and tools away from children.
- Take care when using tools.
- Take your time fitting the SD.
- Try to be precise as possible when marking points.
- Do not over-tighten screws.