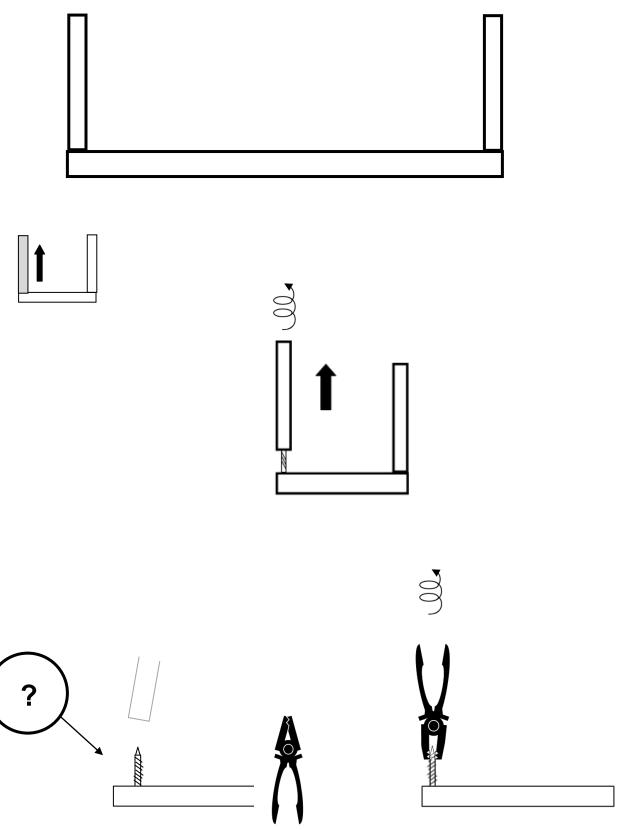

### Advisory

- Keep any small parts, screws and tools away from children.
- Take care when using tools.
- Take your time fitting the SD.
- Try to be precise as possible when marking points.
- Do not over-tighten screws.