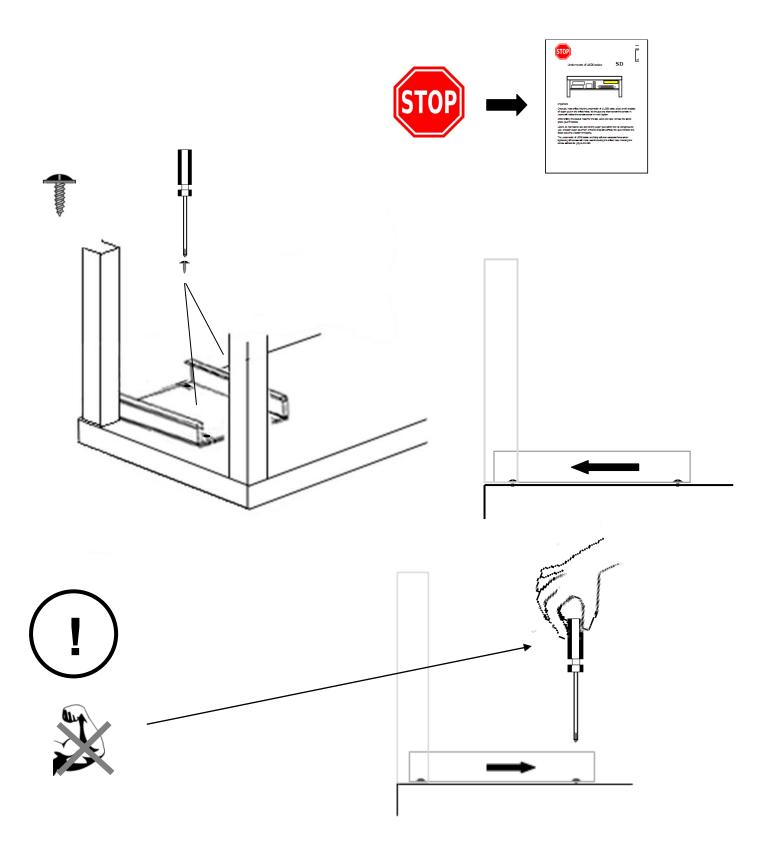

### Advisory

- Keep any small parts, screws and tools away from children.
- Take care when using tools.
- Take your time fitting the SD.
- Try to be precise as possible when marking points.
- Do not over-tighten screws.