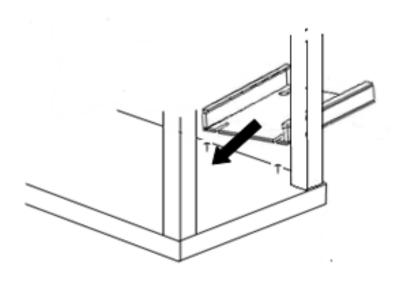

### Advisory

- Keep any small parts, screws and tools away from children.
- Take care when using tools.
- Take your time fitting the SD.
- Try to be precise as possible when marking points.
- Do not over-tighten screws.