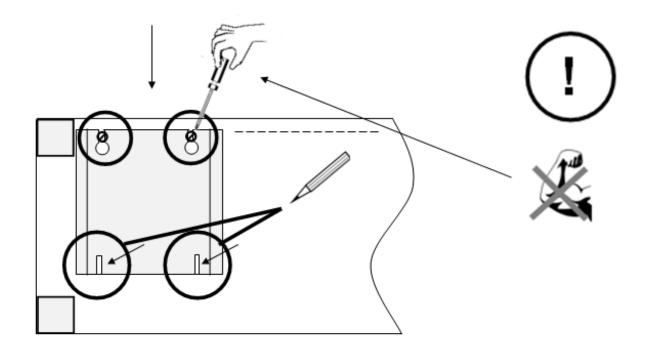

### Advisory

- Keep any small parts, screws and tools away from children.
- Take care when using tools.
- Take your time fitting the SD.
- Try to be precise as possible when marking points.
- Do not over-tighten screws.