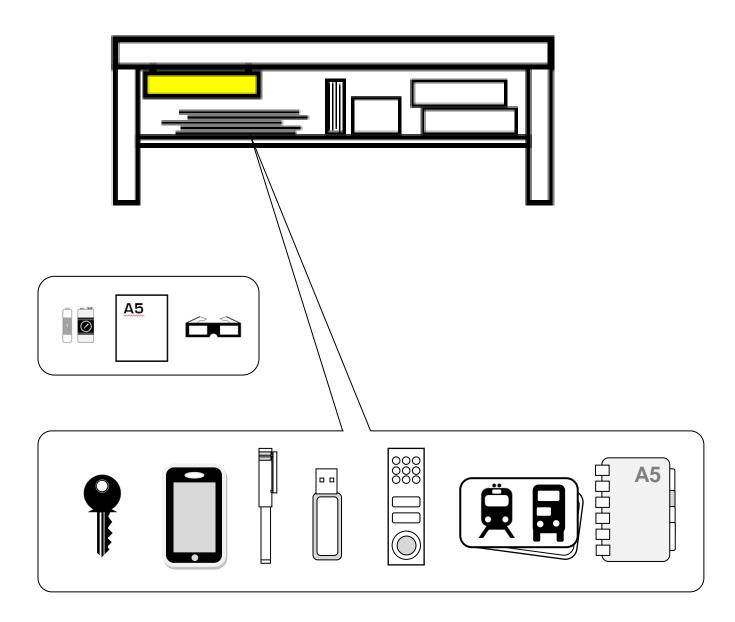

The SD is 'added' to manufacturers' products and is classed as a 'furniture addon' and as an 'underneath shelf drawer'. The SD is an independently made idea/creation/product, first built in December 2012.